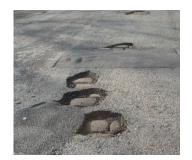

# Need to report a Maintenance Issue

If you have seen a pothole, gravel or animal on the road while riding please report it to: